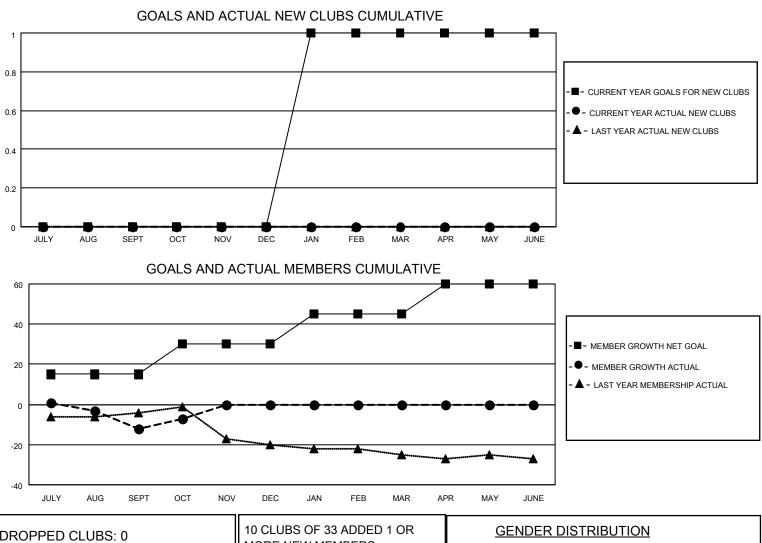

## LOCATION NEBRASKA

District 38 I

Results as of: 10/31/2022

|                       | Club          | S         |               |                       | Men                     | nbers                   |                                                    |
|-----------------------|---------------|-----------|---------------|-----------------------|-------------------------|-------------------------|----------------------------------------------------|
| RESULTS FOR 2022-2023 |               |           |               | RESULTS FOR 2022-2023 |                         |                         |                                                    |
| QUARTER               | NEW CLUB GOAL | NEW CLUBS | DROPPED CLUBS | QUARTER ME            | MBER GROWTH NET<br>GOAL | MEMBER GROWTH<br>ACTUAL | DROPPED<br>MEMBERS ACTUAL<br>(including transfers) |
| JULY/AUG/SEPT         | 0             | 0         | 0             | JULY/AUG/SEPT         | 15                      | 8                       | 20                                                 |
| OCT/NOV/DEC           | 0             | 0         | 0             | OCT/NOV/DEC           | 15                      | 9                       | 4                                                  |
| JAN/FEB/MAR           | 1             | 0         | 0             | JAN/FEB/MAR           | 15                      | 0                       | 0                                                  |
| APR/MAY/JUNE          | 0             | 0         | 0             | APR/MAY/JUNE          | 15                      | 0                       | 0                                                  |

| DROPPED CLUBS: 0 |    | MORE NEW MEMBERS          | GENDER DISTRIBUTION                |              |  |
|------------------|----|---------------------------|------------------------------------|--------------|--|
|                  |    |                           | MALE                               | 543 (71.73%) |  |
|                  |    |                           | FEMALE                             | 214 (28.27%) |  |
| DROPPED MEMBERS  |    |                           | NON BINARY                         | 0 (0.00%)    |  |
|                  | -  |                           | PREFER NOT TO ANSWER               | 0 (0.00%)    |  |
| DECEASED         | 5  |                           |                                    |              |  |
| CLUB CANCELLED   | 0  | CLICK HERE FOR CUMULATIVE | TOTAL FAMILY UNIT MEMBERS          | s 186        |  |
| OTHER            | 19 | MEMBERSHIP DATA           |                                    |              |  |
| TOTAL 24         |    |                           | FAMILY MEMBERS PAYING HALF DUES 94 |              |  |
|                  |    |                           |                                    |              |  |
|                  |    |                           |                                    |              |  |